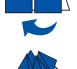

## How to make your chatterbox

- Cut the paper to make a square, fold in half and half again and reopen flat.
- Lay face down, and fold each corner to the centre. 2.
- Turn the folded paper over and fold each corner into the centre again.
- Fold the square in half to crease. Unfold, then fold in the other direction. 4.
- With 2 hands, slide both thumbs and index fingers under the outer squares.