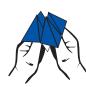

# How to play

- Ask a friend to pick one of the 4 outer words e.g. SUPPLY
- 2. Open and close in alternating directions to spell out each letter of the word e.g. S-U-P-P-L-Y

Sydney WAT&R

- 3. Then ask a friend to choose an inner word e.g. now
- Open and close in alternating directions to spell out each letter of the word e.g. n-o-w
- Ask a friend to choose another inner word e.g. source and open the question flap e.g. Q. PRW is water recycled from where? and see if their answer is right.