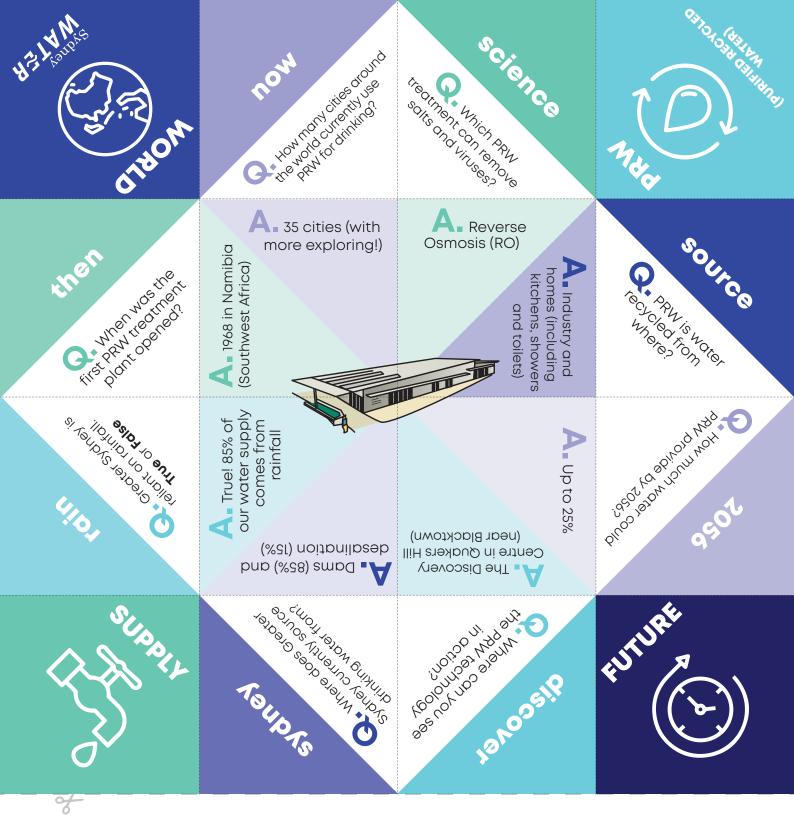

# How to play

- Ask a friend to pick one of the 4 outer words e.g. SUPPLY
- 2. Open and close in alternating directions to spell out each letter of the word e.g. S-U-P-P-L-Y

Sydney WAT&R

- 3. Then ask a friend to choose an inner word e.g. now
- Open and close in alternating directions to spell out each letter of the word e.g. n-o-w
- Ask a friend to choose another inner word e.g. source and open the question flap e.g. Q. PRW is water recycled from where? and see if their answer is right.