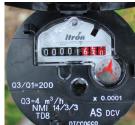

## العثور على التسريّات

لقد وجدنا أن واحداً من كل سبعة منازل لديها تسرّب للمياه في أي وقت. يمكن للتسرّبات أن تحصل في أي مكان تقريباً. تهدر المياه وتكلفك المال.

التأكد من التسرّبات عبر عدّاد المياه أوقف تشغيل كل المياه داخل منز لك، بما في ذلك غسالة الأواني (الجلاية) وغسالة الثياب.

إبحث عن عدّاد المياه الخاص بك. يكون عادة في الجهة الأمامية لمنزلك. اتصل

بنا إذا كنت بحاجة إلى مساعدة للعثور عليه.

أكتب الأرقام الظاهرة على عدّادك. انتظر 10 دقائق وتأكد من الأرقام. إذا تحركت الأرقام، قد يعنى ذلك أن لديك تسرّباً.